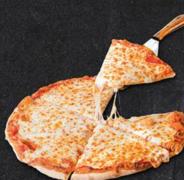

## PAPPY FRED'S

14" Round Pizza (6 Slices) Featuring DelGrosso Pepperoni Flavored Pizza Sauce

CHEESE Original

PEPPERONI Original