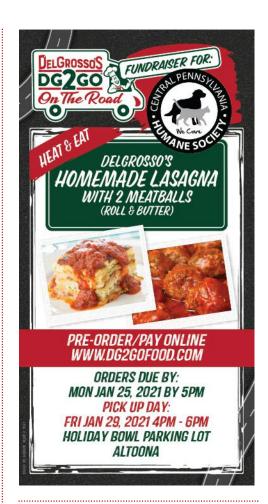

HOURS FRIDAY: 4PM-8PM

SATURDAY: 11AM-8PM

SUNDAY: 11AM-8PM

PHONE (814) 686-7055

VISIT WWW.DELGROSSOS.COM FOR MORE DETAILS!

# PAPPY FRED'S

14" Round Pizza (6 Slices) Featuring DelGrosso Pepperoni Flavored Pizza Sauce

CHEESE Original

PEPPERONI Original

# WHITE Original

Olive Oil, Tomatoes, Onions, Mild Pepper Rings, Green Peppers, Red Peppers, Herbs, and Spices

# DELGROSSO'S

9"x13" Deep Dish Pizza (8 Cuts) Featuring **DelGrosso Specialty Pizza Sauce** 

CHEESE Deep Dish

PEPPERONI Deep Dish

Deep Dish

Olive Oil, Tomatoes, Onions, Mild Pepper Rings, Green Peppers, Red Peppers, Herbs, and Spices

JOIN DG2GO TEXTS FOR SPECIAL OFFERS AND MORE! TO SIGN UP, TEXT DGZGO TO (877) 734-2442.