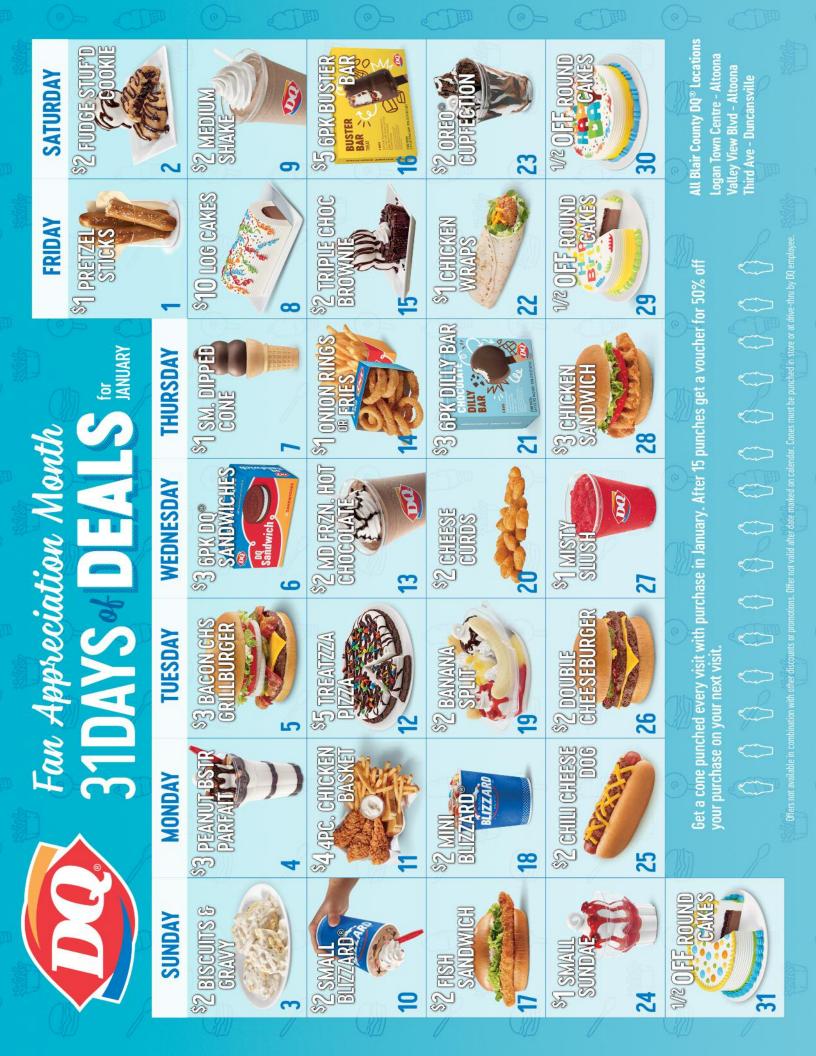

|
| (DECAF. & REG.)      | 1.00 |



# HOURS FRIDAY: 4PM-8PM SATURDAY: 11AM-8PM SUNDAY: 11AM-8PM PHONE (814) 686-7055

VISIT WWW.DELGROSSOS.COM FOR MORE DETAILS!

PAPPY FRED'S IGINAL PARK PIZZA

14" Round Pizza (6 Slices) Featuring DelGrosso Pepperoni Flavored Pizza Sauce



PEPPERONI Original

**\***SUBJECT TO CHANGE

**99** 

99

# DELGROSSO'S DEED DISH DI774

9"x13" Deep Dish Pizza (8 Cuts) Featuring DelGrosso Specialty Pizza Sauce

# PEPPERONI Deep Dish

WHITE Original

Olive Oil, Tomatoes, Onions, Mild Pepper Rings, Green Peppers, Red Peppers, Herbs, and Spices



CHEESE Deep Dish

WHITE Deep Dish

Olive Oil, Tomatoes, Onions, Mild Pepper Rings, Green Peppers, Red Peppers, Herbs, and Spices

JOIN DG2GO TEXTS FOR SPECIAL OFFERS AND MORE! TO SIGN UP, TEXT DG2GO TO (877) 734-2442.



# THE HONEY BAKED Mame

# LUNCH MENU

# Handcrafted Sandwiches

### HAM CLASSIC

630 CAL \$6.69

Honey Baked Ham topped with Swiss cheese, lettuce, tomato, Duke's® mayonnaise, and hickory honey mustard on a flaky croissant

### TURKEY CLASSIC

560-590 CAL \$6.69

Choice of smoked or roasted Honey Baked Turkey Breast topped with Swiss cheese, lettuce, tomato, Duke's® mayonnaise, and hickory honey mustard on a baker's roll

### **TAVERN CLUB**

1010 CAL \$7.19

Honey Baked Ham and smoked Turkey Breast piled high with bacon, cheddar cheese, lettuce, tomato, Duke's® Mayonnaise and Dijon Honey Mustard on multigrain bread

### **TURKEY BACON RANCH**

760 CAL \$7.19

Smoked Honey Baked turkey breast, cheddar cheese, bacon, lettuce, tomato, red onion and Duke's® buttermilk ranch on multigrain br