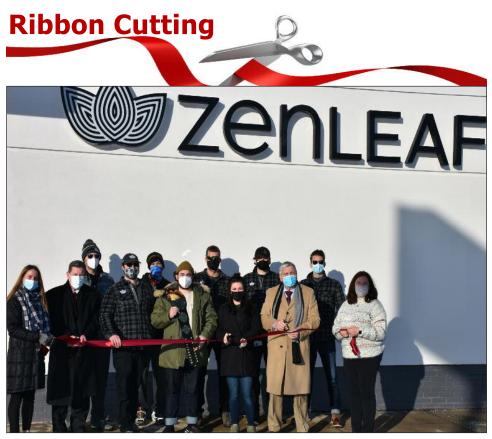

# Zen Leaf

The Chamber held a ribbon-cutting ceremony for the grand-opening of Zen Leaf located at 590 W. Plank Road, Altoona. Zen Leaf, a medical cannabis dispensary, was established in 2016, with dispensaries in nine states. For more information go to www.zenleafdispensaries.com. Pictured at the ribbon, front row, from left: Tara Saltzburg, Chamber Ambassador; Tim Brown, Logan Township Manager; Andrew Hoffman; Robert Kyle, General Manager; Kristen Ruehle, Assistant General Manager; Joe Metzgar, Logan Township Supervisor; Stacy Hoover, VP - Events/Technology, Blair County Chamber of Commerce; back row, from left: Ryan Riberdy; Mark Shaw; J. Michael Vahlsing; Joshua Kudisch; David Spreckman.