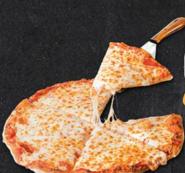

# PAPPY FRED'S IRIGINAL PARK PIZZA

14" Round Pizza (6 Slices)
Featuring DelGrosso Pepperoni
Flavored Pizza Sauce

CHEESE Original

PEPPERONI Original