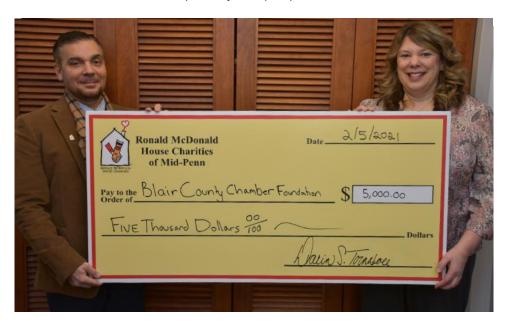

# Ronald McDonald House Charities Helps Leadership Youth Program

The Chamber's Leadership Blair County Youth program relies completely on sponsorships and donations to operate each year. Fortunately, the business community and charitable organizations have stepped-up in a big way. One of those, Ronald McDonald House Charities, recently presented the Blair County Chamber Foundation with a \$5,000 donation to help defray the costs associated with LBC Youth. "We're very grateful to Ronald McDonald House for once again making a positive difference in our ability to continue to provide a quality program," admitted Chamber VP Gwen Querry, who oversees LBC Youth. Anyone interested in making a donation to the program, contact Cindy Cessna at (814) 943-8151.