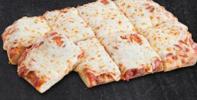

# DELGROSSO'S DEEP DISH PIZZA

9"x13" Deep Dish Pizza (8 Cuts) Featuring DelGrosso Specialty Pizza Sauce

CHEESE Deep Dish

PEPPERONI Deep Dish

WHITE Deep Dish

Olive Oil, Tomatoes, Onions, Mild Pepper Rings, Green Peppers, Red Peppers, Herbs, and Spices