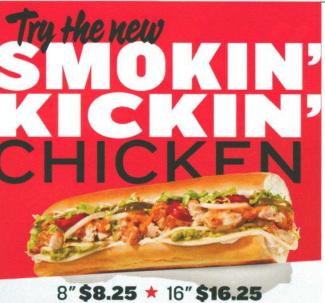

ROTISSERIE CHICKEN, CHEESE, CREOLE PEPPER SAUCE, AVOCADO SPREAD, JIMMY PEPPERS®, ONIONS, LETTUCE, MAYO, OIL & VINEGAR

MAKE IT A combo Add chips and a drink.

Smokin' Kickin' Chicken 850/1710 cals. Rotisserie chicken is of the highest quality, but is not all-natural Creole Pepper Sauce contains eggs. At participating locations.