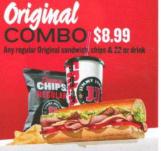

#7 THE PEPE® ham & cheese 300/600/1200 cal

**#2** BIG JOHN® roast beef 250/500/1000 cal

#3 TOTALLY TUNA® tuna salad & cucumber (no mayo\*) 250/500/990 cal

#4 TURKEY TOM® turkey 240/480/950 cal

**#5** VITO<sup>®</sup> salami, capicola, cheese, onion, oil & vinegar, & oregano-basil (no mayo) 290/580/1150 cal