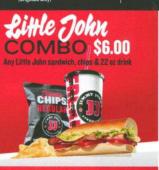

THE J.J. GARGANTUAN® salami, capicola, ham, roast beef, turkey, cheese, onion, oil & vinegar, & oregano-basil 1080/2160 cal

Originals MAKE IT A combo

LITTLE JOHN \$3.00 \* REGULAR \$6.25 \* GLANT \$12.25