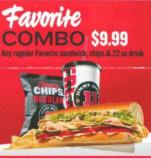

### CHOOSE YOUR **SA**I

Sandwiches come with lettuce, tomato and mayo unless noted. "Tuna salad contains mayo. Calories are shown for Little John/Regular/Giant on French bread,

MAKE IT A combo Add chips and a drink to any Favorite